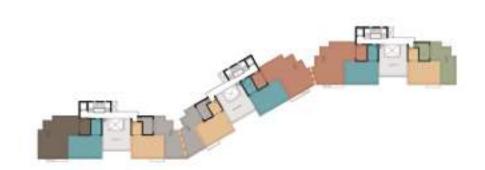

3.4 |
| Bedroom 02      | 3.5 x 3.4 |
| Bathroom        | 2.3 x 2.0 |
| Terrace         | 3.0x2.4   |

#### **Dedicated Roof Area for Second Floor**



| C9           |        |
|--------------|--------|
| Roof Room    | 11 sqm |
| Roof Terrace | 72 sqm |



| C11          |        |
|--------------|--------|
| Roof Room    | 9 sqm  |
| Roof Terrace | 42 sqm |



| C10          |        |
|--------------|--------|
| Roof Room    | 11 sqm |
| Roof Terrace | 47 sqm |



| C12          |          |
|--------------|----------|
| Roof Room    | 14 sqm   |
| Roof Terrace | 43.5 sqm |



| C13          |        |
|--------------|--------|
| Roof Room    | 11 sqm |
| Roof Terrace | 75 sqm |



| C14          |        |
|--------------|--------|
| Roof Room    | 14 sqm |
| Roof Terrace | 40 sqm |





## **Ground Floor - Appartment D1/D4**





| D1              |           |
|-----------------|-----------|
| Total Area      | 130       |
| Garden          | 85 sqm    |
|                 |           |
| Reception       | 7.8 X 4   |
| Kitchen         | 3 X 2.1   |
| Master Bedroom  | 3.8 X 3.3 |
| Master Bathroom | 2.9 X 1.6 |
| Dressing        | 3 x 1.5   |
| Bedroom 01      | 3.3 x 3.2 |
| Bedroom 02      | 3.3 x 3.2 |

| D4         |     |
|------------|-----|
| Total Area | 130 |
|            |     |

| Reception       | 7.8 X 4   |
|-----------------|-----------|
| Kitchen         | 3 X 2.1   |
| Master Bedroom  | 3.8 X 3.3 |
| Master Bathroom | 2.9 X 1.6 |
| Dressing        | 3 x 1.5   |
| Bedroom 01      | 3.3 × 3.2 |
| Bedroom 02      | 3.3 × 3.2 |
| Bathroom        | 2.3 x