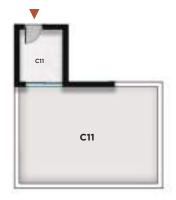

#### **Dedicated Roof Area for Second Floor**

| C9           |        |
|--------------|--------|
| Roof Room    | 11 sqm |
| Roof Terrace | 72 sqm |

| C11          |        |
|--------------|--------|
| Roof Room    | 9 sqm  |
| Roof Terrace | 42 sqm |