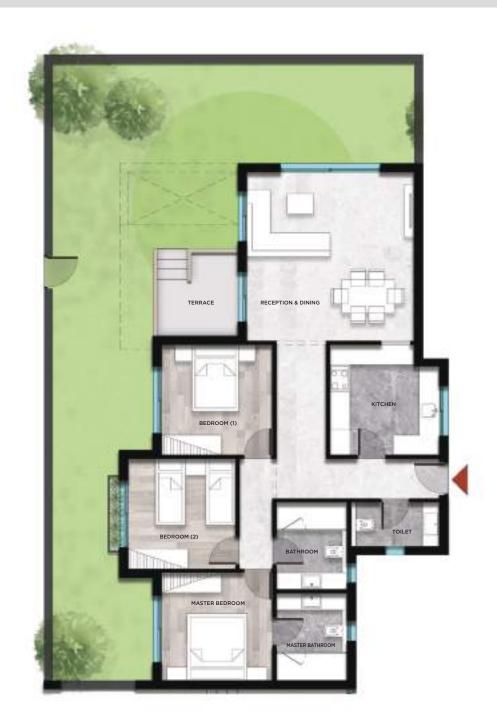

## **Ground Floor - Appartment B1**

| B1                         |         |
|----------------------------|---------|
| Total Area                 | 135 sqm |
| <b>Ground Floor Garden</b> | 90 sqm  |

## **Ground Floor - Appartment B2**

| В2                         |         |
|----------------------------|---------|
| Total Area                 | 105 sqm |
| <b>Ground Floor Garden</b> | 85 sqm  |

| Reception       | 10.0 x3.5 |
|-----------------|-----------|
| Kitchen         | 3.6 x2.5  |
| Master Bedroom  | 3.6 x3.4  |
| Master Bathroom | 2.8 x2.3  |
| Bedroom 01      | 3.5 x3.4  |
| Bathroom        | 2.7 x2.4  |
| Terrace         | 2.6 x2.5  |

#### **Typical Floor - Appartment B3**

|                   | В3 |         |
|-------------------|----|---------|
| <b>Total Area</b> |    | 140 sqm |

| Reception       | 8.9 x 3.5 |
|-----------------|-----------|
| Kitchen         | 3.6 x 3.4 |
| Master Bedroom  | 3.6 x 3.5 |
| Master Bathroom | 2.8 x 2.4 |
| Bedroom 01      | 3.5 x 3.4 |
| Bedroom 02      | 3.6 x 3.4 |
| Bathroom        | 2.7 x 2.4 |
| Guest toilet    | 3.0x1.6   |
| Terrace         | 5.3 x1.8  |
|                 |           |