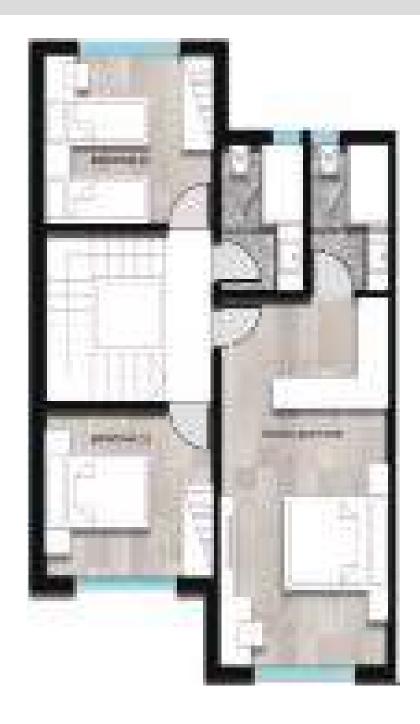

#### **Typical Floor - Appartment A3**

| A3         |         |
|------------|---------|
| Total Area | 125 sqm |

| Reception       | 5.9×5.3   |
|-----------------|-----------|
| Kitchen         | 3.7×2.7   |
| Master Bedroom  | 7.9×3.8   |
| Master Bathroom | 2.4×1.8   |
| Bedroom 01      | 3.5 x 3.5 |
| Bedroom 02      | 3.6 x 3.5 |
| Bathroom        | 2.5 x1.8  |
| Terrace         | 3.6×1.5   |

## **Typical Floor - Appartment A4**

| A4              |           |  |
|-----------------|-----------|--|
| Total Area      | 120 sqm   |  |
| Reception       | 7.1 x 3.8 |  |
| Kitchen         | 3.7 x 2.7 |  |
| Master Bedroom  | 7.9 x 3.8 |  |
| Master Bathroom | 2.4x1.8   |  |
| Bedroom 01      | 3.5 x 3.5 |  |
| Bedroom 02      | 3.6 x 3.5 |  |
| Bathroom        | 2.5 x1.8  |  |
| Terrace         | 2.3×2.2   |  |