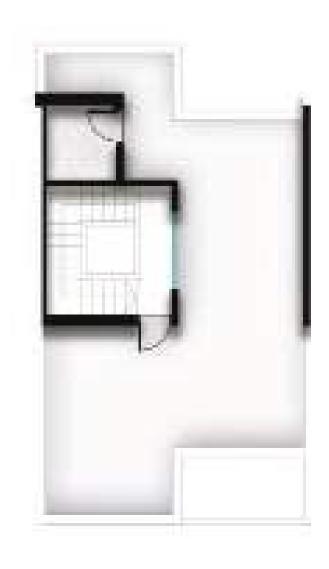

# **Ground Floor - Appartment A1/A2**

| A1/A2               |         |
|---------------------|---------|
| Total Area          | 120 sqm |
| Ground Floor Garden | 170 sqm |

| Reception       | 6.9 x 3.8 |
|-----------------|-----------|
| Kitchen         | 3.5 x 2.7 |
| Master Bedroom  | 7.9 x 3.8 |
| Master Bathroom | 2.4 x 1.8 |
| Bedroom 01      | 3.5 x 3.5 |
| Bedroom 02      | 3.6 x 3.5 |
| Bathroom        | 2.5 x1.8  |
| Terrace         | 2.4×2.2   |