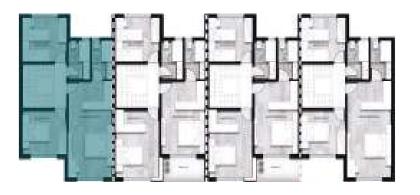

Terrace | 67 sqm |

| D10 Shared Roof |  |
|-----------------|--|
| 60 sqm          |  |



#### **Ground Floor - Townhouse**





| TH-4-1       |     |  |
|--------------|-----|--|
| Ground Floor | 75  |  |
| Total Area   | 150 |  |
| Garden       | 150 |  |

| Reception             | 8.3 x 6.6 |
|-----------------------|-----------|
| Kitchen               | 3.2 x 3.2 |
| <b>Guest Bathroom</b> | 1.5 x 1.5 |
| Terrace               | 7.1 x 3.9 |

#### **Ground Floor - Townhouse**





| TH-4-2       |     |
|--------------|-----|
| Ground Floor | 75  |
| Total Area   | 150 |
| Garden       | 80  |

| Reception      | 8.3 x 6.6 |
|----------------|-----------|
| Kitchen        | 3.2 x 3.2 |
| Guest Bathroom | 1.5 x 1.5 |
| Terrace        | 7.1 x 3.9 |

#### **First Floor - Townhouse**





| TH-4-1      |     |
|-------------|-----|
| First Floor | 75  |
| Total Area  | 150 |

| Master Bedroom  | 7 x 3.2   |
|-----------------|-----------|
| Master Bathroom | 2.8 x 3.2 |
| Bedroom 01      | 3.2 x 3.2 |
| Bedroom 02      | 3.2 x 3.2 |
| Bathroom        | 2.8 x 1.6 |

#### **First Floor - Townhouse**





| TH-4-2 |       |     |
|--------|-------|-----|
| First  | Floor | 75  |
| Total  | Area  | 150 |

| Master Bedroom  | 5.3 x 3.2 |
|-----------------|-----------|
| Master Bathroom | 2.8 x 1.5 |
| Bedroom 01      | 4.9 x 3.2 |
| Bedroom 02      | 3.2 x 3.2 |
| Bathroom        | 2.8 x 1.6 |
| Terrace         | 3.1 x 1.6 |





| TH-4-1 |         |        |
|--------|---------|--------|
| Roof   | Room    | 18 sqm |
| Roof   | Terrace | 54 sqm |





| TH-4-2       |