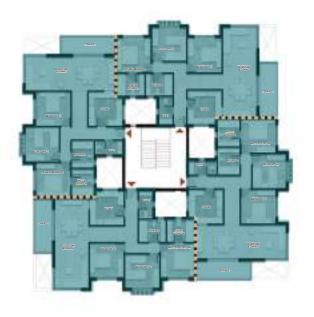

-|--------|
| Roof Room    | 21 sqm |
| Roof Terrace | 51 sqm |

Shared Roof 48.8 sqm



## **Ground Floor - Appartment B1**





| B1                         |         |
|----------------------------|---------|
| Total Area                 | 135 sqm |
| <b>Ground Floor Garden</b> | 90 sqm  |

## **Ground Floor - Appartment B2**





| В2                         |         |
|----------------------------|---------|
| Total Area                 | 105 sqm |
| <b>Ground Floor Garden</b> | 85 sqm  |

| Reception       | 10.0 x3.5 |
|-----------------|-----------|
| Kitchen         | 3.6 x2.5  |
| Master Bedroom  | 3.6 x3.4  |
| Master Bathroom | 2.8 x2.3  |
| Bedroom 01      | 3.5 x3.4  |
| Bathroom        | 2.7 x2.4  |
| Terrace         | 2.6 x2.5  |

#### **Typical Floor - Appartment B3**





|                   | В3 |         |
|-------------------|----|---------|
| <b>Total Area</b> |    | 140 sqm |

| Reception       | 8.9 x 3.5 |
|-----------------|-----------|
| Kitchen         | 3.6 x 3.4 |
| Master Bedroom  | 3.6 x 3.5 |
| Master Bathroom | 2.8 x 2.4 |
| Bedroom 01      | 3.5 x 3.4 |
| Bedroom 02      | 3.6 x 3.4 |
| Bathroom        | 2.7 x 2.4 |
| Guest toilet    | 3.0x1.6   |
| Terrace         | 5.3 x1.8  |
|                 |           |









| B4           |        |
|--------------|--------|
| Roof Room    | 25 sqm |
| Roof Terrace | 95 sqm |

| B5           |        |
|--------------|--------|
| Roof Room    | 25 sqm |
| Roof Terrace | 85 sqm |

| В6           |        |
|--------------|--------|
| Roof Room    | 25 sqm |
| Roof Terrace | 75 sqm |









|