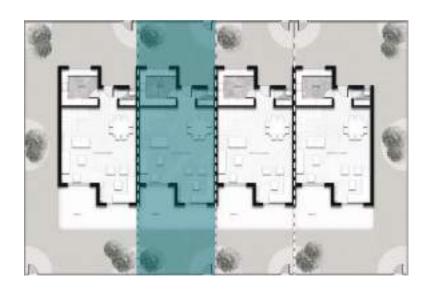

m |



| D9           |        |
|--------------|--------|
| Roof Room    | 23 sqm |
| Roof Terrace | 53 sqm |



| D8           |         |
|--------------|---------|
| Roof Room    | 20 sqm  |
| Roof Terrace | 100 sqm |



| D10          |        |
|--------------|--------|
| Roof Room    | 20 sqm |
| Roof Terrace | 67 sqm |

| D10 Shared Roof |  |
|-----------------|--|
| 60 sqm          |  |



#### **Ground Floor - Townhouse**





| TH-4-1       |     |  |
|--------------|-----|--|
| Ground Floor | 75  |  |
| Total Area   | 150 |  |
| Garden       | 150 |  |

| Reception             | 8.3 x 6.6 |
|-----------------------|-----------|
| Kitchen               | 3.2 x 3.2 |
| <b>Guest Bathroom</b> | 1.5 x 1.5 |
| Terrace               | 7.1 x 3.9 |

#### **Ground Floor - Townhouse**





| TH-4-2       |     |
|--------------|-----|
| Ground Floor | 75  |
| Total Area   | 150 |
| Garden       | 80  |

| Reception      | 8.3 x 6.6 |
|----------------|-----------|
| Kitchen        | 3.2 x 3.2 |
| Guest Bathroom | 1.5 x 1.5 |
| Terrace        | 7.1 x 3.9 |

#### **First Floor - Townhouse**





| TH-4-1      |     |
|-------------|-----|
| First Floor | 75  |
| Total Area  | 150 |

| Master Bedroom  | 7 x 3.2   |
|-----------------|-----------|
| Master Bathroom | 2.8 x 3.2 |
| Bedroom 01      | 3.2 x 3.2 |
| Bedroom 02      | 3.2 x 3.2 |
| Bathroom        | 2.8 x 1.6 |

#### **First Floor - Townhouse**





| TH-4-2 |       |     |
|--------|-------|-----|
| First  | Floor | 75  |
| Total  | Area  | 150 |

| Master Bedroom  | 5.3 x 3.2 |
|-----------------|-----------|
| M