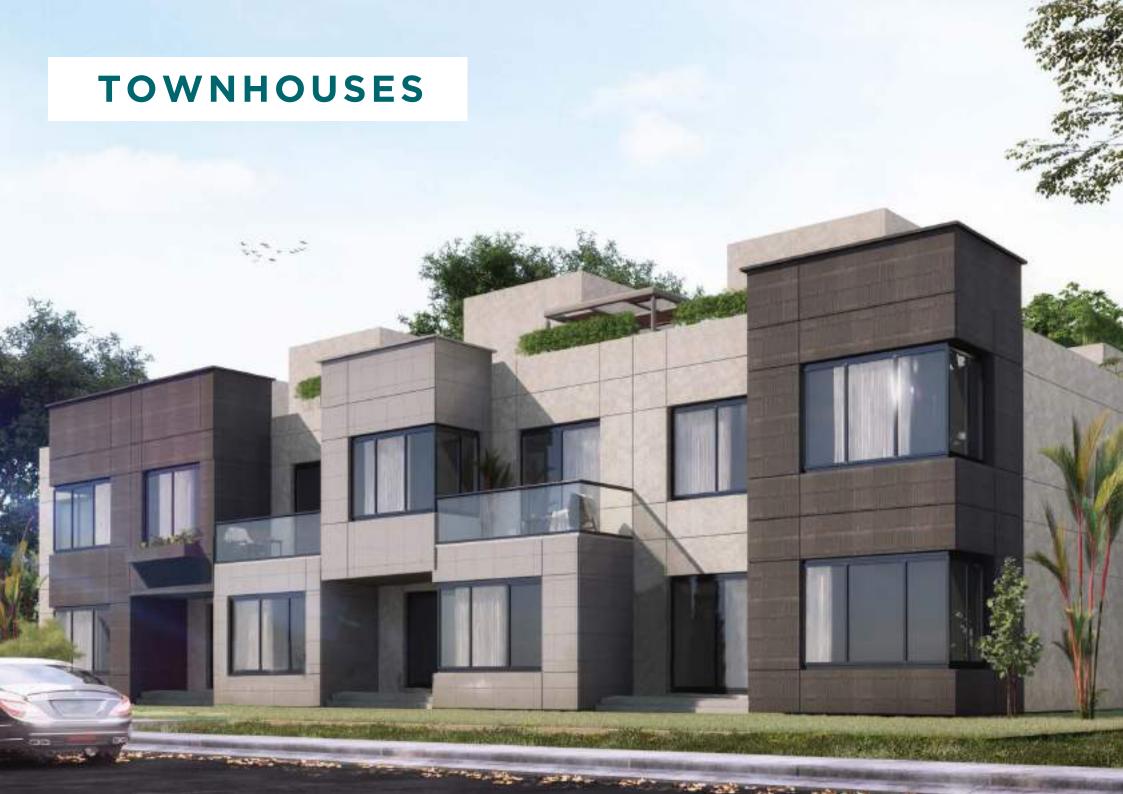

#### **Ground Floor - Townhouse**

| TH-4-1       |     |  |
|--------------|-----|--|
| Ground Floor | 75  |  |
| Total Area   | 150 |  |
| Garden       | 150 |  |

| Reception             | 8.3 x 6.6 |
|-----------------------|-----------|
| Kitchen               | 3.2 x 3.2 |
| <b>Guest Bathroom</b> | 1.5 x 1.5 |
| Terrace               | 7.1 x 3.9 |

#### **Ground Floor - Townhouse**

| TH-4-2       |     |
|--------------|-----|
| Ground Floor | 75  |
| Total Area   | 150 |
| Garden       | 80  |

| Reception      | 8.3 x 6.6 |
|----------------|-----------|
| Kitchen        | 3.2 x 3.2 |
| Guest Bathroom | 1.5 x 1.5 |
| Terrace        | 7.1 x 3.9 |

#### **First Floor - Townhouse**

| TH-4-1      |     |
|-------------|-----|
| First Floor | 75  |
| Total Area  | 150 |

| Master Bedroom  | 7 x 3.2   |
|-----------------|-----------|
| Master Bathroom | 2.8 x 3.2 |
| Bedroom 01      | 3.2 x 3.2 |
| Bedroom 02      | 3.2 x 3.2 |
| Bathroom        | 2.8 x 1.6 |

#### **First Floor - Townhouse**

| TH-4-2 |       |     |
|--------|-------|-----|
| First  | Floor | 75  |
| Total  | Area  | 150 |

| Master Bedroom  | 5.3 x 3.2 |
|-----------------|-----------|
| Master Bathroom | 2.8 x 1.5 |
| Bedroom 01      | 4.9 x 3.2 |
| Bedroom 02      | 3.2 x 3.2 |
| Bathroom        | 2.8 x 1.6 |
| Terrace         | 3.1 x 1.6 |

| TH-4-1 |         |        |
|--------|---------|--------|
| Roof   | Room    | 18 sqm |
| Roof   | Terrace | 54 sqm |

| TH-4-2       |        |
|--------------|--------|
| Roof Room    | 18 sqm |
| Roof Terrace | 54 sqm |