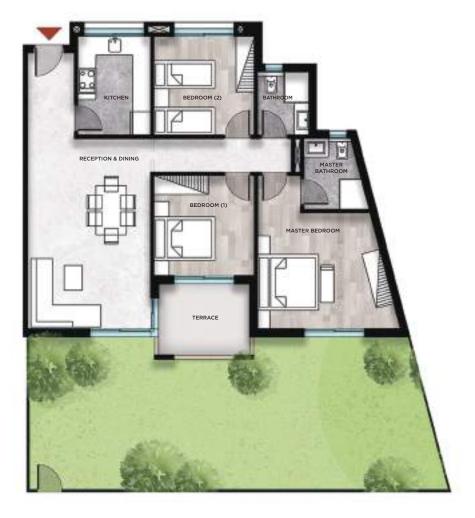

# **Ground Floor - Appartment A1/A2**

| A1/A2               |         |
|---------------------|---------|
| Total Area          | 120 sqm |
| Ground Floor Garden | 170 sqm |

| Reception       | 6.9 x 3.8 |
|-----------------|-----------|
| Kitchen         | 3.5 x 2.7 |
| Master Bedroom  | 7.9 x 3.8 |
| Master Bathroom | 2.4 x 1.8 |
| Bedroom 01      | 3.5 x 3.5 |
| Bedroom 02      | 3.6 x 3.5 |
| Bathroom        | 2.5 x1.8  |
| Terrace         | 2.4×2.2   |