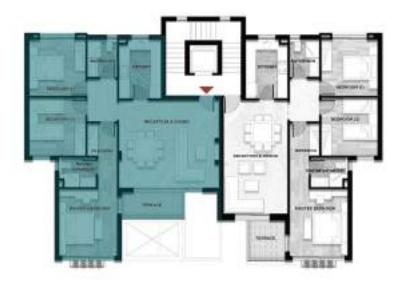

# **Ground Floor - Appartment A1/A2**

| A1/A2               |         |
|---------------------|---------|
| Total Area          | 120 sqm |
| Ground Floor Garden | 170 sqm |

| Reception       | 6.9 x 3.8 |
|-----------------|-----------|
| Kitchen         | 3.5 x 2.7 |
| Master Bedroom  | 7.9 x 3.8 |
| Master Bathroom | 2.4 x 1.8 |
| Bedroom 01      | 3.5 x 3.5 |
| Bedroom 02      | 3.6 x 3.5 |
| Bathroom        | 2.5 x1.8  |
| Terrace         | 2.4×2.2   |