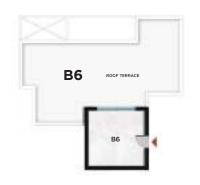

| В6           |        |
|--------------|--------|
| Roof Room    | 25 sqm |
| Roof Terrace | 75 sqm |

| C1 - Ground Floor          |         |
|----------------------------|---------|
| Total Area                 | 125 sqm |
| <b>Ground Floor Garden</b> | 55 sqm  |