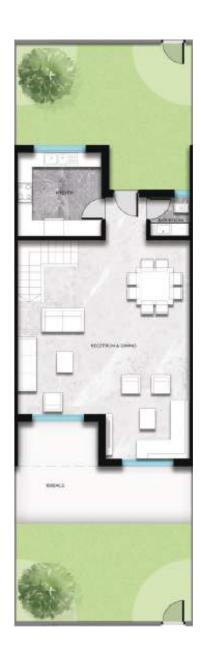

# **Ground Floor - Appartment A1/A2**

| A1/A2               |         |
|---------------------|---------|
| Total Area          | 120 sqm |
| Ground Floor Garden | 170 sqm |

| Reception       | 6.9 x 3.8 |
|-----------------|-----------|
| Kitchen         | 3.5 x 2.7 |
| Master Bedroom  | 7.9 x 3.8 |
| Master Bathroom | 2.4 x 1.8 |
| Bedroom 01      | 3.5 x 3.5 |
| Bedroom 02      | 3.6 x 3.5 |
| Bathroom        | 2.5 x1.8  |
| Terrace         | 2.4×2.2   |