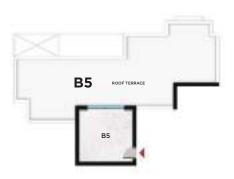

| B4           |        |
|--------------|--------|
| Roof Room    | 25 sqm |
| Roof Terrace | 95 sqm |

| B5           |        |
|--------------|--------|
| Roof Room    | 25 sqm |
| Roof Terrace | 85 sqm |