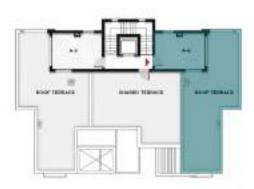

| B4           |        |
|--------------|--------|
| Roof Room    | 25 sqm |
| Roof Terrace | 95 sqm |

| B5           |        |
|--------------|--------|
| Roof Room    | 25 sqm |
| Roof Terrace | 85 sqm |

| В6           |        |
|--------------|--------|
| Roof Room    | 25 sqm |
| Roof Terrace | 75 sqm |

| C1 - Ground Floor          |         |
|----------------------------|---------|
| Total Area                 | 125 sqm |
| <b>Ground Floor Garden</b> | 55 sqm  |