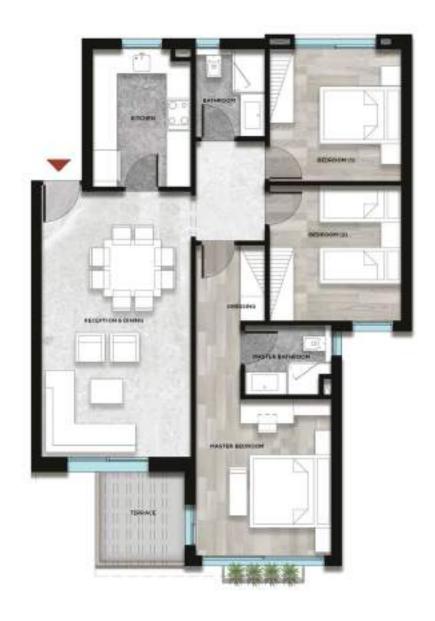

# **Ground Floor - Appartment A1/A2**

| A1/A2               |         |
|---------------------|---------|
| Total Area          | 120 sqm |
| Ground Floor Garden | 170 sqm |

| Reception       | 6.9 x 3.8 |
|-----------------|-----------|
| Kitchen         | 3.5 x 2.7 |
| Master Bedroom  | 7.9 x 3.8 |
| Master Bathroom | 2.4 x 1.8 |
| Bedroom 01      | 3.5 x 3.5 |
| Bedroom 02      | 3.6 x 3.5 |
| Bathroom        | 2.5 x1.8  |
| Terrace         | 2.4×2.2   |