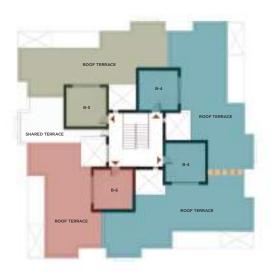

| A5           |        |
|--------------|--------|
| Roof Room    | 21 sqm |
| Roof Terrace | 59 sqm |

| A6           |        |
|--------------|--------|
| Roof Room    | 21 sqm |
| Roof Terrace | 51 sqm |

Shared Roof 48.8 sqm