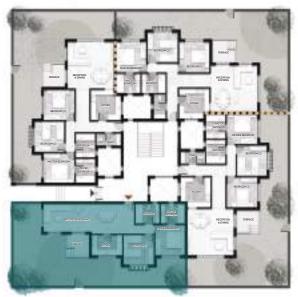

Total Area      | 120 sqm   |  |
| Reception       | 7.1 x 3.8 |  |
| Kitchen         | 3.7 x 2.7 |  |
| Master Bedroom  | 7.9 x 3.8 |  |
| Master Bathroom | 2.4x1.8   |  |
| Bedroom 01      | 3.5 x 3.5 |  |
| Bedroom 02      | 3.6 x 3.5 |  |
| Bathroom        | 2.5 x1.8  |  |
| Terrace         | 2.3×2.2   |  |





| A5           |        |
|--------------|--------|
| Roof Room    | 21 sqm |
| Roof Terrace | 59 sqm |



| A6           |        |
|--------------|--------|
| Roof Room    | 21 sqm |
| Roof Terrace | 51 sqm |

Shared Roof 48.8 sqm



## **Ground Floor - Appartment B1**





| B1                         |         |
|----------------------------|---------|
| Total Area                 | 135 sqm |
| <b>Ground Floor Garden</b> | 90 sqm  |

## **Ground Floor - Appartment B2**





| В2                         |         |
|----------------------------|---------|
| Total Area                 | 105 sqm |
| <b>Ground Floor Garden</b> | 85 sqm  |

| Reception       | 10.0 x3.5 |
|-----------------|-----------|
| Kitchen         | 3.6 x2.5  |
| Master Bedroom  | 3.6 x3.4  |
| Master Bathroom | 2.8 x2.3  |
| Bedroom 01      | 3.5 x3.4  |
| Bathroom        | 2.7 x2.4  |
| Terrace         | 2.6 x2.5  |

#### **Typical Floor - Appartment B3**





|                   | В3 |         |
|-------------------|----|---------|
| <b>Total Area</b> |    | 140 sqm |

| Reception       | 8.9 x 3.5 |
|-----------------|-----------|
| Kitchen         | 3.6 x 3.4 |
| Master Bedroom  | 3.6 x 3.5 |
| Master Bathroom | 2.8 x 2.4 |
| Bedroom 01      | 3.5 x 3.4 |
| Bedroom 02      | 3.6 x 3.