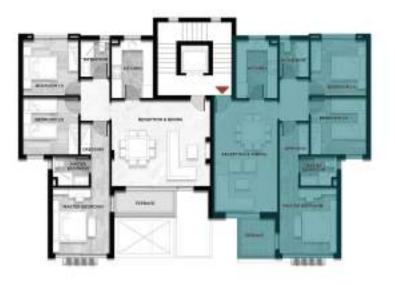

#### **Typical Floor - Appartment A3**

| A3         |         |
|------------|---------|
| Total Area | 125 sqm |

| Reception       | 5.9×5.3   |
|-----------------|-----------|
| Kitchen         | 3.7×2.7   |
| Master Bedroom  | 7.9×3.8   |
| Master Bathroom | 2.4×1.8   |
| Bedroom 01      | 3.5 x 3.5 |
| Bedroom 02      | 3.6 x 3.5 |
| Bathroom        | 2.5 x1.8  |
| Terrace         | 3.6×1.5   |

## **Typical Floor - Appartment A4**

| A4              |           |  |
|-----------------|-----------|--|
| Total Area      | 120 sqm   |  |
| Reception       | 7.1 x 3.8 |  |
| Kitchen         | 3.7 x 2.7 |  |
| Master Bedroom  | 7.9 x 3.8 |  |
| Master Bathroom | 2.4x1.8   |  |
| Bedroom 01      | 3.5 x 3.5 |  |
| Bedroom 02      | 3.6 x 3.5 |  |
| Bathroom        | 2.5 x1.8  |  |
| Terrace         | 2.3×2.2   |  |