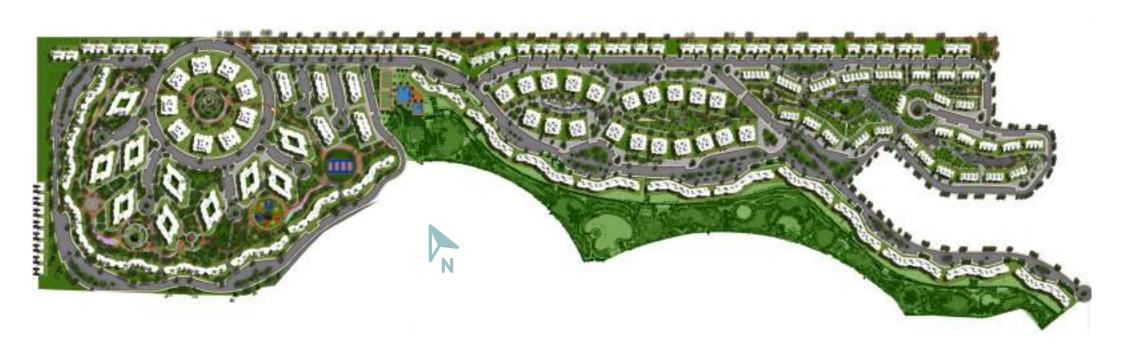

committed to redefining modern community living in Egypt. The development boasts affordable homes with contemporary smart designs, superior facades and landscaping along with high spec finishings, located amidst areas of open green spaces. Kayan offers its residents various amenities to meet all their lifestyle needs.



# **AMENITIES**

- POOLS
- KID'S PLAYGROUND
- PARKING AREAS
- SPORTS FIELD
- RUNNING TRACK
- BIKE LANES









# LOCATION

Kayan's strategic location unites the best of both worlds, offering direct access Alexandria Desert Road as well as being a few minutes away from the heart of Sheikh Zayed. Various landmarks are only a short drive away, including Juhayna Square, Mall of Arabia and Arkan (7 minutes) and Sphinx International Airport (12 minutes).



# **MASTERPLAN**







# **Ground Floor - Appartment A1/A2**





| A1/A2               |         |
|---------------------|---------|
| Total Area          | 120 sqm |
| Ground Floor Garden | 170 sqm |

| Reception       | 6.9 x 3.8 |
|-----------------|-----------|
| Kitchen         | 3.5 x 2.7 |
| Master Bedroom  | 7.9 x 3.8 |
| Master Bathroom | 2.4 x 1.8 |
| Bedroom 01      | 3.5 x 3.5 |
| Bedroom 02      | 3.6 x 3.5 |
| Bathroom        | 2.5 x1.8  |
| Terrace         | 2.4×2.2   |

#### **Typical Floor - Appartment A3**





| A3         |         |
|------------|---------|
| Total Area | 125 sqm |

| Reception       | 5.9×5.3   |
|-----------------|-----------|
| Kitchen         | 3.7×2.7   |
| Master Bedroom  | 7.9×3.8   |
| Master Bathroom | 2.4×1.8   |
| Bedroom 01      | 3.5 x 3.5 |
| Bedroom 02