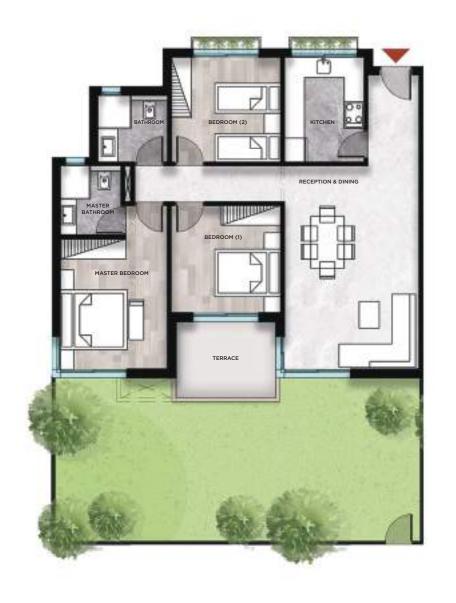

# **Ground Floor - Appartment A1/A2**

| A1/A2               |         |
|---------------------|---------|
| Total Area          | 120 sqm |
| Ground Floor Garden | 170 sqm |

| Reception       | 6.9 x 3.8 |
|-----------------|-----------|
| Kitchen         | 3.5 x 2.7 |
| Master Bedroom  | 7.9 x 3.8 |
| Master Bathroom | 2.4 x 1.8 |
| Bedroom 01      | 3.5 x 3.5 |
| Bedroom 02      | 3.6 x 3.5 |
| Bathroom        | 2.5 x1.8  |
| Terrace         | 2.4×2.2   |