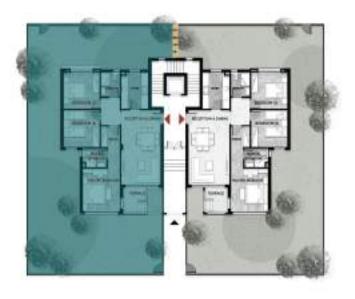

g in Egypt. The development boasts affordable homes with contemporary smart designs, superior facades and landscaping along with high spec finishings, located amidst areas of open green spaces. Kayan offers its residents various amenities to meet all their lifestyle needs.



# **AMENITIES**

- POOLS
- KID'S PLAYGROUND
- PARKING AREAS
- SPORTS FIELD
- RUNNING TRACK
- BIKE LANES









# LOCATION

Kayan's strategic location unites the best of both worlds, offering direct access Alexandria Desert Road as well as being a few minutes away from the heart of Sheikh Zayed. Various landmarks are only a short drive away, including Juhayna Square, Mall of Arabia and Arkan (7 minutes) and Sphinx International Airport (12 minutes).



# **MASTERPLAN**







# **Ground Floor - Appartment A1/A2**





| A1/A2               |         |
|---------------------|---------|
| Total Area          | 120 sqm |
| Ground Floor Garden | 170 sqm |

| Reception       | 6.9 x 3.8 |
|-----------------|-----------|
| Kitchen         | 3.5 x 2.7 |
| Master Bedroom  | 7.9 x 3.8 |
| Master Bathroom | 2.4 x 1.8 |
| Bedroom 01      | 3.5 x 3.5 |
| Bedroom 02      | 3.6 x 3.5 |
| Bathroom        | 2.5 x1.8  |
| Terrace         | 2.4×2.2   |

#### **Typical Floor - Appartment A3**





| A3         |         |
|------------|---------|
| Total Area | 125 sqm |

| Reception       | 5.9×5.3   |
|-----------------|-----------|
| Kitchen         | 3.7×2.7   |
| Master Bedroom  | 7.9×3.8   |
| Master Bathroom | 2.4×1.8   |
| Bedroom 01      | 3.5 x 3.5 |
| Bedroom 02      | 3.6 x 3.5 |
| Bathroom        | 2.5 x1.8