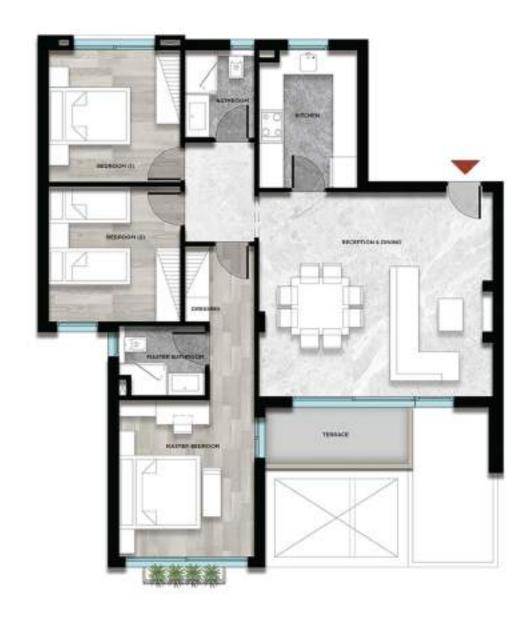

## **Ground Floor - Appartment D1/D4**

| D1              |           |
|-----------------|-----------|
| Total Area      | 130       |
| Garden          | 85 sqm    |
|                 |           |
| Reception       | 7.8 X 4   |
| Kitchen         | 3 X 2.1   |
| Master Bedroom  | 3.8 X 3.3 |
| Master Bathroom | 2.9 X 1.6 |
| Dressing        | 3 x 1.5   |
| Bedroom 01      | 3.3 x 3.2 |
| Bedroom 02      | 3.3 x 3.2 |

# **Ground Floor - Appartment D2/D5**

| D2         |        |
|------------|--------|
| Total Area | 105    |
| Garden     | 40 sqm |

| Reception       | 7.6 x 3.2 |
|-----------------|-----------|
| Kitchen         | 2.9 x 2.1 |
| Master Bedroom  | 5.4 x 3.2 |
| Master Bathroom | 2.1 x 1.8 |
| Bedroom         | 3.3 x 3.2 |
| Bathroom        | 2.1 x 1.8 |
| Terrace         | 3.5 x 2.1 |

#### **Ground Floor - Appartment D3/D6**

Dressing

Bedroom 01

Bedroom 02

2.1 x 1.4

 $3.3 \times 3.2$ 

 $3.3 \times 3.2$ 

Bedroom 01