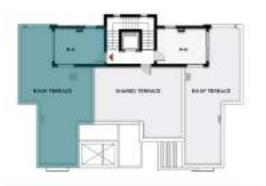

| A5           |        |
|--------------|--------|
| Roof Room    | 21 sqm |
| Roof Terrace | 59 sqm |

| A6           |        |
|--------------|--------|
| Roof Room    | 21 sqm |
| Roof Terrace | 51 sqm |

Shared Roof 48.8 sqm