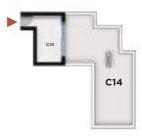

| C13          |        |
|--------------|--------|
| Roof Room    | 11 sqm |
| Roof Terrace | 75 sqm |

| C14          |        |
|--------------|--------|
| Roof Room    | 14 sqm |
| Roof Terrace | 40 sqm |