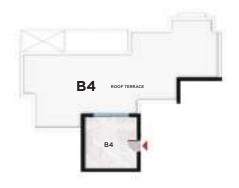

| B4           |        |
|--------------|--------|
| Roof Room    | 25 sqm |
| Roof Terrace | 95 sqm |

| B5           |        |
|--------------|--------|
| Roof Room    | 25 sqm |
| Roof Terrace | 85 sqm |