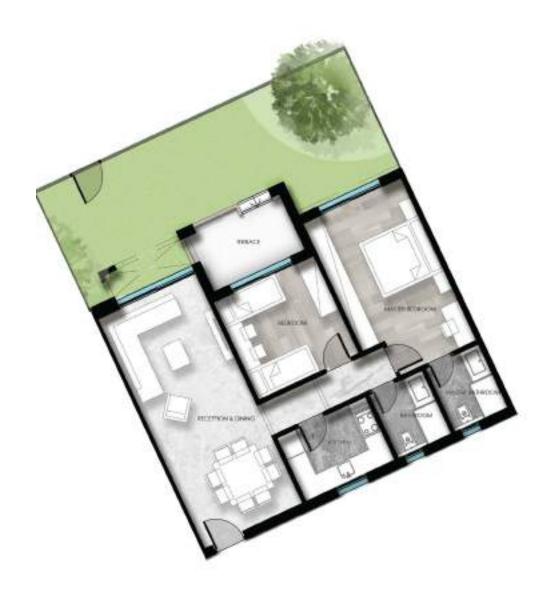

# **Ground Floor - Appartment D2/D5**

| D2         |        |
|------------|--------|
| Total Area | 105    |
| Garden     | 40 sqm |

| Reception       | 7.6 x 3.2 |
|-----------------|-----------|
| Kitchen         | 2.9 x 2.1 |
| Master Bedroom  | 5.4 x 3.2 |
| Master Bathroom | 2.1 x 1.8 |
| Bedroom         | 3.3 x 3.2 |
| Bathroom        | 2.1 x 1.8 |
| Terrace         | 3.5 x 2.1 |

| D5         |     |
|------------|-----|
| Total Area | 105 |
|            |     |

| Reception       | 7.6 x 3.2 |
|-----------------|-----------|
| Kitchen         | 2.9 x 2.1 |
| Master Bedroom  | 5.4 x 3.2 |
| Master Bathroom | 2.1 x 1.8 |
| Bedroom         | 3.3 x 3.2 |
| Bathroom        | 2.1 x 1.8 |
| Terrace         | 3.5 x 2.1 |