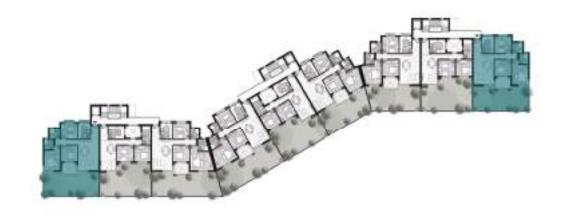

|                   | В3 |         |
|-------------------|----|---------|
| <b>Total Area</b> |    | 140 sqm |

| Reception       | 8.9 x 3.5 |
|-----------------|-----------|
| Kitchen         | 3.6 x 3.4 |
| Master Bedroom  | 3.6 x 3.5 |
| Master Bathroom | 2.8 x 2.4 |
| Bedroom 01      | 3.5 x 3.4 |
| Bedroom 02      | 3.6 x 3.4 |
| Bathroom        | 2.7 x 2.4 |
| Guest toilet    | 3.0x1.6   |
| Terrace         | 5.3 x1.8  |
|                 |           |









| B4           |        |
|--------------|--------|
| Roof Room    | 25 sqm |
| Roof Terrace | 95 sqm |

| B5           |        |
|--------------|--------|
| Roof Room    | 25 sqm |
| Roof Terrace | 85 sqm |

| В6           |        |
|--------------|--------|
| Roof Room    | 25 sqm |
| Roof Terrace | 75 sqm |









| C1 - Ground Floor          |         |
|----------------------------|---------|
| Total Area                 | 125 sqm |
| <b>Ground Floor Garden</b> | 55 sqm  |

| Reception       | 6.4×4.2   |
|-----------------|-----------|
| Kitchen         | 3.5 x 2.5 |
| Master Bedroom  | 4.2 x 3.7 |
| Master Bathroom | 2.4×2.2   |
| Bedroom 01      | 3.5 x 3.4 |
| Bedroom 02      | 3.6 x 3.5 |
| Bathroom        | 2.4×2.3   |
| Terrace         | 3.3 x 2.4 |

| C1 - Typical Floor |         |
|--------------------|---------|
| Total Area         | 125 sqm |

| Reception       | 6.4 x 4.2 |
|-----------------|-----------|
| Kitchen         | 3.5 x 2.5 |
| Master Bedroom  | 4.2 x 3.7 |
| Master Bathroom | 2.4×2.2   |
| Bedroom 01      | 3.5 x 3.4 |
| Bedroom 02      | 3.6x3.5   |
| Bathroom        |