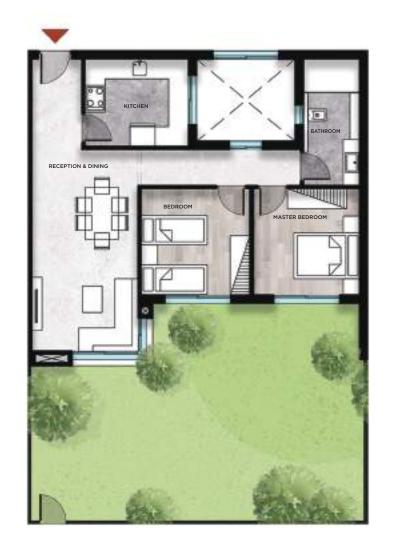

# **Ground Floor - Appartment A1/A2**

| A1/A2               |         |
|---------------------|---------|
| Total Area          | 120 sqm |
| Ground Floor Garden | 170 sqm |

| Reception       | 6.9 x 3.8 |
|-----------------|-----------|
| Kitchen         | 3.5 x 2.7 |
| Master Bedroom  | 7.9 x 3.8 |
| Master Bathroom | 2.4 x 1.8 |
| Bedroom 01      | 3.5 x 3.5 |
| Bedroom 02      | 3.6 x 3.5 |
| Bathroom        | 2.5 x1.8  |
| Terrace         | 2.4×2.2   |