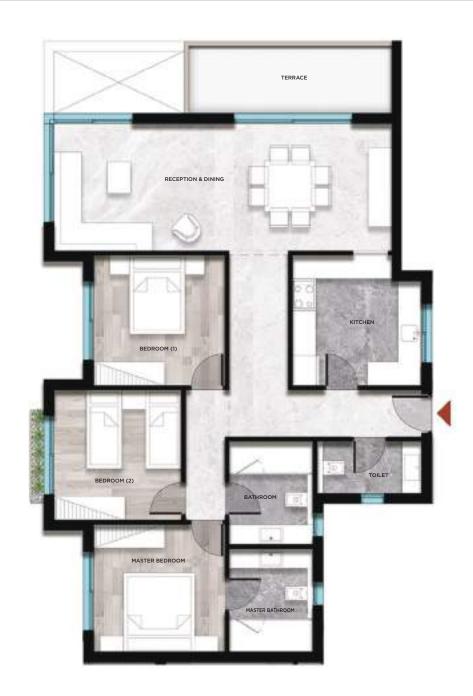

#### **Typical Floor - Appartment A3**

| A3         |         |
|------------|---------|
| Total Area | 125 sqm |

| Reception       | 5.9×5.3   |
|-----------------|-----------|
| Kitchen         | 3.7×2.7   |
| Master Bedroom  | 7.9×3.8   |
| Master Bathroom | 2.4×1.8   |
| Bedroom 01      | 3.5 x 3.5 |
| Bedroom 02      | 3.6 x 3.5 |
| Bathroom        | 2.5 x1.8  |
| Terrace         | 3.6×1.5   |

## **Typical Floor - Appartment A4**

| A4              |           |  |
|-----------------|-----------|--|
| Total Area      | 120 sqm   |  |
| Reception       | 7.1 x 3.8 |  |
| Kitchen         | 3.7 x 2.7 |  |
| Master Bedroom  | 7.9 x 3.8 |  |
| Master Bathroom | 2.4x1.8   |  |
| Bedroom 01      | 3.5 x 3.5 |  |
| Bedroom 02      | 3.6 x 3.5 |  |
| Bathroom        | 2.5 x1.8  |  |
| Terrace         | 2.3×2.2   |  |