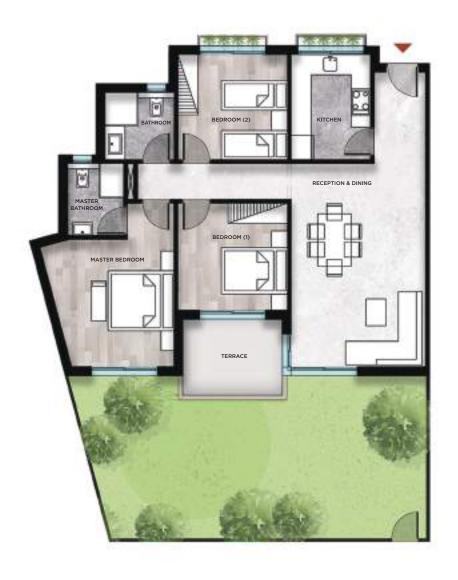

## **Ground Floor - Appartment D1/D4**

| D1              |           |
|-----------------|-----------|
| Total Area      | 130       |
| Garden          | 85 sqm    |
|                 |           |
| Reception       | 7.8 X 4   |
| Kitchen         | 3 X 2.1   |
| Master Bedroom  | 3.8 X 3.3 |
| Master Bathroom | 2.9 X 1.6 |
| Dressing        | 3 x 1.5   |
| Bedroom 01      | 3.3 x 3.2 |
| Bedroom 02      | 3.3 x 3.2 |

| D4         |     |
|------------|-----|
| Total Area | 130 |
|            |     |

| Reception       | 7.8 X 4   |
|-----------------|-----------|
| Kitchen         | 3 X 2.1   |
| Master Bedroom  | 3.8 X 3.3 |
| Master Bathroom | 2.9 X 1.6 |
| Dressing        | 3 x 1.5   |
| Bedroom 01      | 3.3 × 3.2 |
| Bedroom 02      | 3.3 × 3.2 |
| Bathroom        | 2.3 x 2.1 |