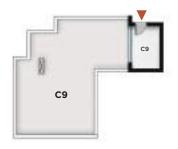

#### **Dedicated Roof Area for Second Floor**

| C9           |        |
|--------------|--------|
| Roof Room    | 11 sqm |
| Roof Terrace | 72 sqm |

| C11          |        |
|--------------|--------|
| Roof Room    | 9 sqm  |
| Roof Terrace | 42 sqm |