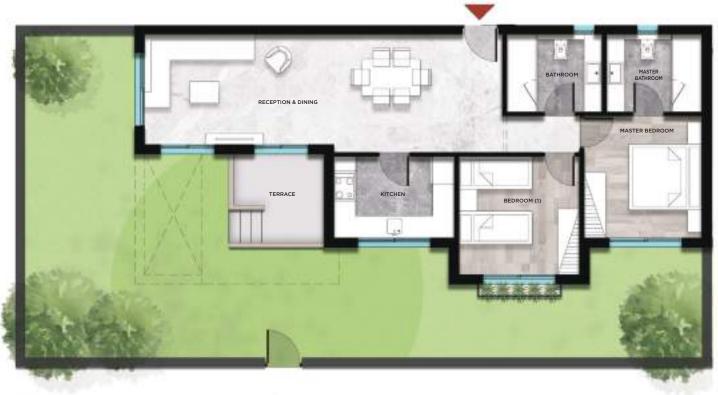

# **Ground Floor - Appartment A1/A2**

| A1/A2               |         |
|---------------------|---------|
| Total Area          | 120 sqm |
| Ground Floor Garden | 170 sqm |

| Reception       | 6.9 x 3.8 |
|-----------------|-----------|
| Kitchen         | 3.5 x 2.7 |
| Master Bedroom  | 7.9 x 3.8 |
| Master Bathroom | 2.4 x 1.8 |
| Bedroom 01      | 3.5 x 3.5 |
| Bedroom 02      | 3.6 x 3.5 |
| Bathroom        | 2.5 x1.8  |
| Terrace         | 2.4×2.2   |