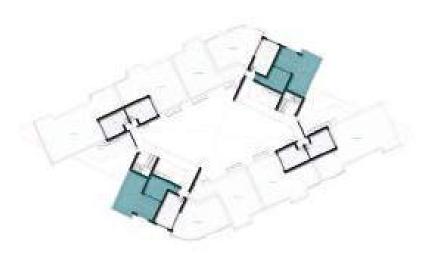

| 7.6 x 3.2 |
|-----------------|-----------|
| Kitchen         | 2.9 x 2.1 |
| Master Bedroom  | 5.4 x 3.2 |
| Master Bathroom | 2.1 x 1.8 |
| Bedroom         | 3.3 x 3.2 |
| Bathroom        | 2.1 x 1.8 |
| Terrace         | 3.5 x 2.1 |

| D5         |     |
|------------|-----|
| Total Area | 105 |
|            |     |

| Reception       | 7.6 x 3.2 |
|-----------------|-----------|
| Kitchen         | 2.9 x 2.1 |
| Master Bedroom  | 5.4 x 3.2 |
| Master Bathroom | 2.1 x 1.8 |
| Bedroom         | 3.3 x 3.2 |
| Bathroom        | 2.1 x 1.8 |
| Terrace         | 3.5 x 2.1 |

#### **Ground Floor - Appartment D3/D6**



Dressing

Bedroom 01

Bedroom 02

2.1 x 1.4

 $3.3 \times 3.2$ 

 $3.3 \times 3.2$ 

Bedroom 01

Bedroom 02

Bathroom

 $3.3 \times 3.2$ 

 $3.3 \times 3.2$ 

2.1 x 1.8





| D'7          |        |
|--------------|--------|
| Roof Room    | 21 sqm |
| Roof Terrace | 59 sqm |



| D7           |        |
|--------------|--------|
| Roof Room    | 16 sqm |
| Roof Terrace | 37 sqm |



| D9           |        |
|--------------|--------|
| Roof Room    | 23 sqm |
| Roof Terrace | 53 sqm |



| D8           |         |
|--------------|---------|
| Roof Room    | 20 sqm  |
| Roof Terrace | 100 sqm |



| D10          |        |
|--------------|--------|
| Roof Room    | 20 sqm |
| Roof Terrace | 67 sqm |

| D10 Shared Roof |  |
|-----------------|--|
| 60 sqm          |  |



#### **Ground Floor - Townhouse**





| TH-4-1       |     |  |
|--------------|-----|--|
| Ground Floor | 75  |  |
| Total Area   | 150 |  |
| Garden       | 150 |  |

| Reception