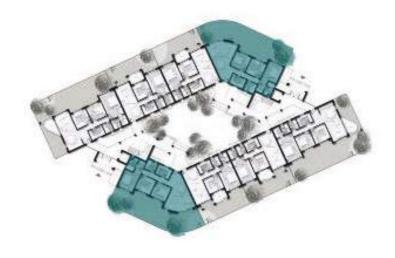

om        | 2.3 x 2.0 |
| Terrace         | 3.0x2.4   |

#### **Dedicated Roof Area for Second Floor**



| C9           |        |
|--------------|--------|
| Roof Room    | 11 sqm |
| Roof Terrace | 72 sqm |



| C11          |        |
|--------------|--------|
| Roof Room    | 9 sqm  |
| Roof Terrace | 42 sqm |



| C10          |        |
|--------------|--------|
| Roof Room    | 11 sqm |
| Roof Terrace | 47 sqm |



| C12          |          |
|--------------|----------|
| Roof Room    | 14 sqm   |
| Roof Terrace | 43.5 sqm |



| C13          |        |
|--------------|--------|
| Roof Room    | 11 sqm |
| Roof Terrace | 75 sqm |



| C14          |        |
|--------------|--------|
| Roof Room    | 14 sqm |
| Roof Terrace | 40 sqm |





## **Ground Floor - Appartment D1/D4**





| D1              |           |
|-----------------|-----------|
| Total Area      | 130       |
| Garden          | 85 sqm    |
|                 |           |
| Reception       | 7.8 X 4   |
| Kitchen         | 3 X 2.1   |
| Master Bedroom  | 3.8 X 3.3 |
| Master Bathroom | 2.9 X 1.6 |
| Dressing        | 3 x 1.5   |
| Bedroom 01      | 3.3 x 3.2 |
| Bedroom 02      | 3.3 x 3.2 |

| D4         |     |
|------------|-----|
| Total Area | 130 |
|            |     |

| Reception       | 7.8 X 4   |
|-----------------|-----------|
| Kitchen         | 3 X 2.1   |
| Master Bedroom  | 3.8 X 3.3 |
| Master Bathroom | 2.9 X 1.6 |
| Dressing        | 3 x 1.5   |
| Bedroom 01      | 3.3 × 3.2 |
| Bedroom 02      | 3.3 × 3.2 |
| Bathroom        | 2.3 x 2.1 |

# **Ground Floor - Appartment D2/D5**