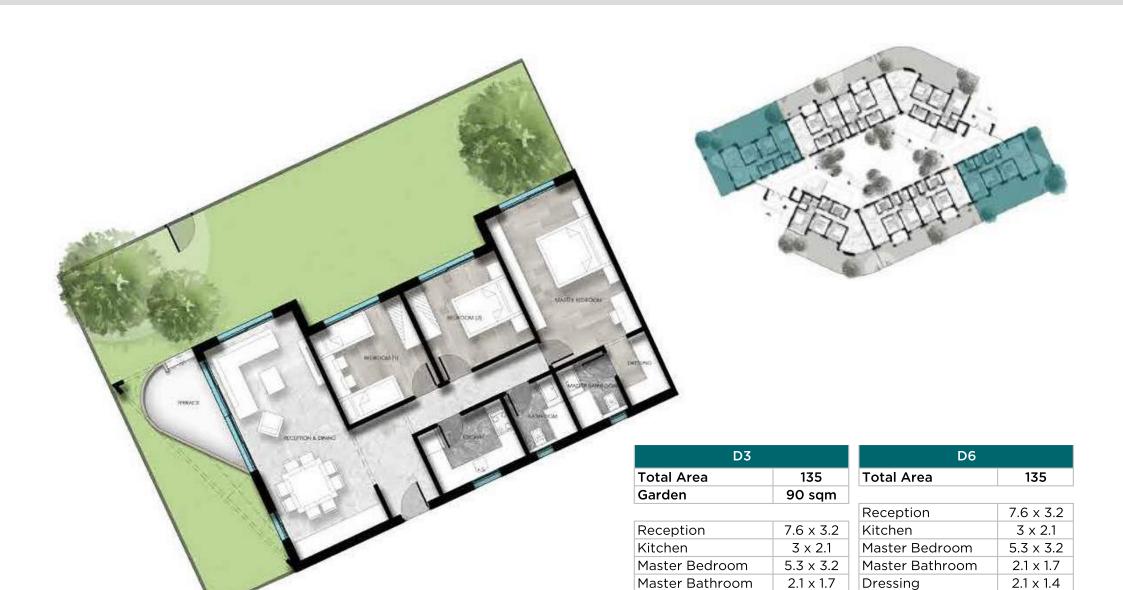

#### **Ground Floor - Appartment D3/D6**

Dressing

Bedroom 01

Bedroom 02

2.1 x 1.4

 $3.3 \times 3.2$ 

 $3.3 \times 3.2$ 

Bedroom 01

Bedroom 02

Bathroom

 $3.3 \times 3.2$ 

 $3.3 \times 3.2$ 

2.1 x 1.8

| D'7          |        |
|--------------|--------|
| Roof Room    | 21 sqm |
| Roof Terrace | 59 sqm |

| D7           |        |
|--------------|--------|
| Roof Room    | 16 sqm |
| Roof Terrace | 37 sqm |