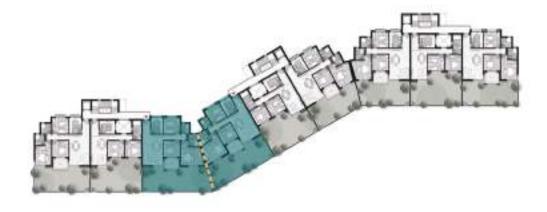

-------------------------|---------|
| Total Area                 | 130 sqm |
| <b>Ground Floor Garden</b> | 50 sqm  |

| Reception       | 6.4 x 4.2 |
|-----------------|-----------|
| Kitchen         | 3.5 x 2.5 |
| Master Bedroom  | 5.2 x 4.3 |
| Master Bathroom | 2.3 x 2.1 |
| Bedroom 01      | 3.5 x 3.4 |
| Bedroom 02      | 3.6 x 3.5 |
| Bathroom        | 2.4×2.3   |
| Terrace         | 3.3×2.4   |

| C3 - Typical Floor |         |
|--------------------|---------|
| Total Area         | 130 sqm |

| Reception       | 6.4×4.2   |
|-----------------|-----------|
| Kitchen         | 3.5 x 2.5 |
| Master Bedroom  | 5.2 x 4.3 |
| Master Bathroom | 2.3 x 2.1 |
| Bedroom 01      | 3.5 x 3.4 |
| Bedroom 02      | 3.6 x 3.5 |
| Bathroom        | 2.4×2.3   |
| Terrace         | 3.3×2.4   |





| C4 - Ground Floor          |         |
|----------------------------|---------|
| Total Area                 | 130 sqm |
| <b>Ground Floor Garden</b> | 65 sqm  |

| Reception       | 6.4 x 4.4 |
|-----------------|-----------|
| Kitchen         | 3.5 x 2.5 |
| Master Bedroom  | 5.2 x 5.0 |
| Master Bathroom | 2.6 x 2.5 |
| Bedroom 01      | 3.5 x 3.4 |
| Bedroom 02      | 3.5 x 3.4 |
| Bathroom        | 2.3 x 2.0 |
| Terrace         | 3.0x2.4   |
|                 |           |

| C4 - Typical Floor |         |
|--------------------|---------|
| Total Area         | 130 sqm |
|                    |         |

| Reception       | 6.4×4.4   |
|-----------------|-----------|
| Kitchen         | 3.5 x 2.5 |
| Master Bedroom  | 5.2 x 5.0 |
| Master Bathroom | 2.6 x 2.5 |
| Bedroom 01      |