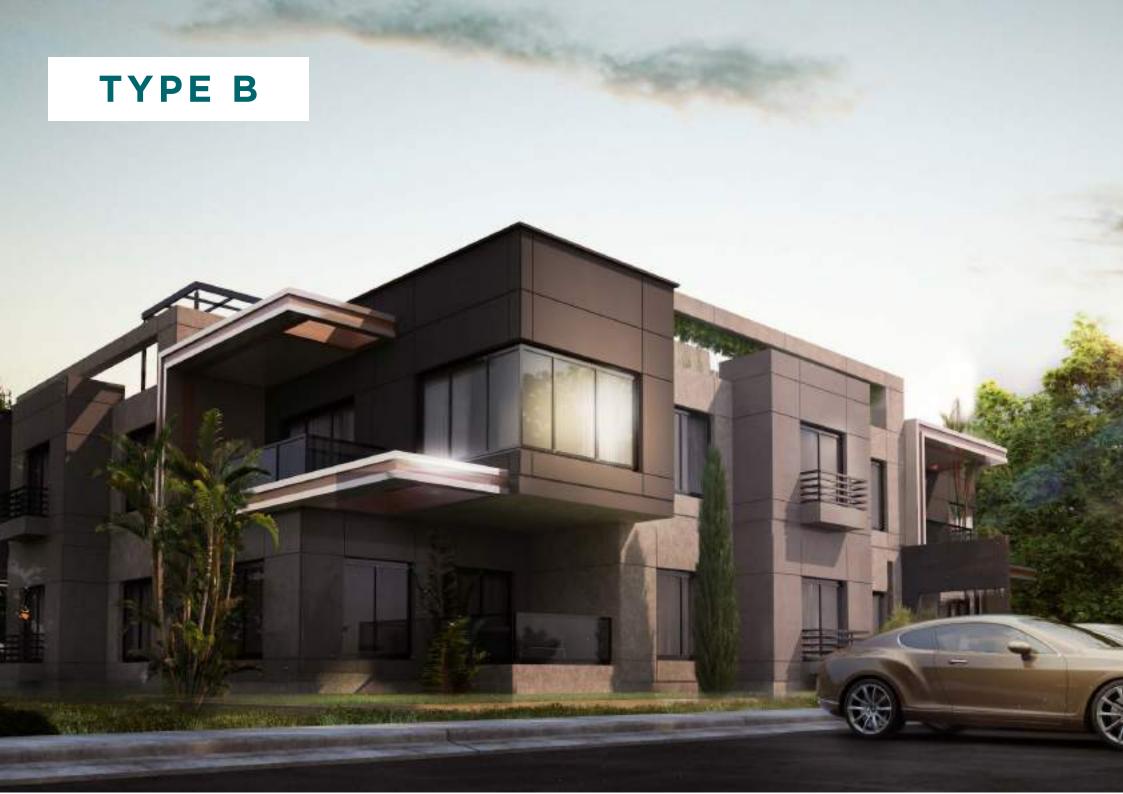

## **Ground Floor - Appartment B1**

| B1                         |         |
|----------------------------|---------|
| Total Area                 | 135 sqm |
| <b>Ground Floor Garden</b> | 90 sqm  |

## **Ground Floor - Appartment B2**

| В2                         |         |
|----------------------------|---------|
| Total Area                 | 105 sqm |
| <b>Ground Floor Garden</b> | 85 sqm  |

| Reception       | 10.0 x3.5 |
|-----------------|-----------|
| Kitchen         | 3.6 x2.5  |
| Master Bedroom  | 3.6 x3.4  |
| Master Bathroom | 2.8 x2.3  |
| Bedroom 01      | 3.5 x3.4  |
| Bathroom        | 2.7 x2.4  |
| Terrace         | 2.6 x2.5  |

#### **Typical Floor - Appartment B3**

|                   | В3 |         |
|-------------------|----|---------|
| <b>Total Area</b> |    | 140 sqm |

| Reception       | 8.9 x 3.5 |
|-----------------|-----------|
| Kitchen         | 3.6 x 3.4 |
| Master Bedroom  | 3.6 x 3.5 |
| Master Bathroom | 2.8 x 2.4 |
| Bedroom 01      | 3.5 x 3.4 |
| Bedroom 02      | 3.6 x 3.4 |
| Bathroom        | 2.7 x 2.4 |
| Guest toilet    | 3.0x1.6   |
| Terrace         | 5.3 x1.8  |
|                 |           |