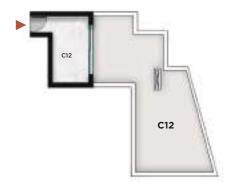

| C10          |        |
|--------------|--------|
| Roof Room    | 11 sqm |
| Roof Terrace | 47 sqm |

| C12          |          |
|--------------|----------|
| Roof Room    | 14 sqm   |
| Roof Terrace | 43.5 sqm |