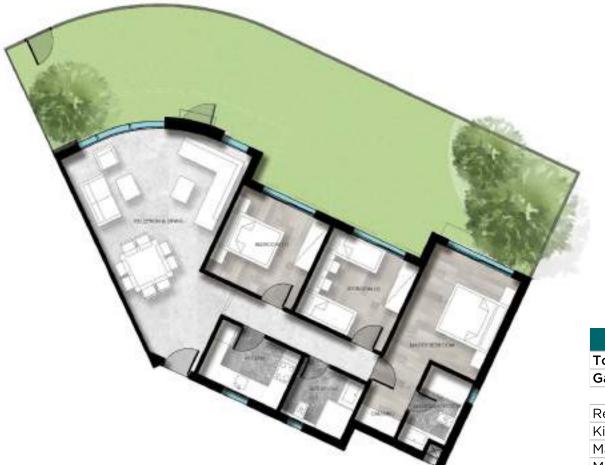

## **Ground Floor - Appartment D1/D4**

| D1              |           |
|-----------------|-----------|
| Total Area      | 130       |
| Garden          | 85 sqm    |
|                 |           |
| Reception       | 7.8 X 4   |
| Kitchen         | 3 X 2.1   |
| Master Bedroom  | 3.8 X 3.3 |
| Master Bathroom | 2.9 X 1.6 |
| Dressing        | 3 x 1.5   |
| Bedroom 01      | 3.3 x 3.2 |
| Bedroom 02      | 3.3 x 3.2 |