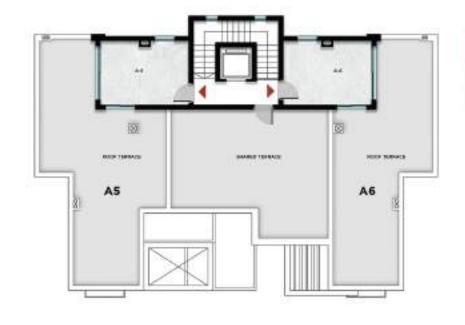

| A5           |        |
|--------------|--------|
| Roof Room    | 21 sqm |
| Roof Terrace | 59 sqm |

| A6           |        |
|--------------|--------|
| Roof Room    | 21 sqm |
| Roof Terrace | 51 sqm |

Shared Roof 48.8 sqm