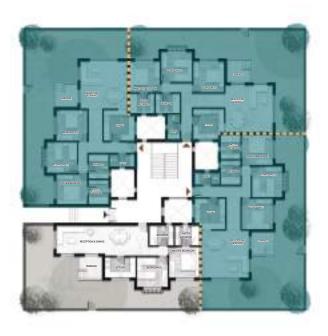

droom 02      | 3.6 x 3.5 |
| Bathroom        | 2.5 x1.8  |
| Terrace         | 3.6×1.5   |

## **Typical Floor - Appartment A4**





| A4              |           |  |
|-----------------|-----------|--|
| Total Area      | 120 sqm   |  |
| Reception       | 7.1 x 3.8 |  |
| Kitchen         | 3.7 x 2.7 |  |
| Master Bedroom  | 7.9 x 3.8 |  |
| Master Bathroom | 2.4x1.8   |  |
| Bedroom 01      | 3.5 x 3.5 |  |
| Bedroom 02      | 3.6 x 3.5 |  |
| Bathroom        | 2.5 x1.8  |  |
| Terrace         | 2.3×2.2   |  |





| A5           |        |
|--------------|--------|
| Roof Room    | 21 sqm |
| Roof Terrace | 59 sqm |



| A6           |        |
|--------------|--------|
| Roof Room    | 21 sqm |
| Roof Terrace | 51 sqm |

Shared Roof 48.8 sqm



## **Ground Floor - Appartment B1**





| B1                         |         |
|----------------------------|---------|
| Total Area                 | 135 sqm |
| <b>Ground Floor Garden</b> | 90 sqm  |

## **Ground Floor - Appartment B2**





| В2                         |         |
|----------------------------|---------|
| Total Area                 | 105 sqm |
| <b>Ground Floor Garden</b> | 85 sqm  |

| Reception       | 10.0 x3.5 |
|-----------------|-----------|
| Kitchen         | 3.6 x2.5  |
| Master Bedroom  | 3.6 x3.4  |
| Master Bathroom | 2.8 x2.3  |
| Bedroom 01      | 3.5 x3.4  |
| Bathroom        | 2.7 x2.4  |
| Terrace         | 2.6 x2.5  |

#### **Typical Floor - Appartment B3**





|                   | В3 |         |
|-------------------|----|---------|
| <b>Total Area</b> |    | 140 sqm |

| Reception