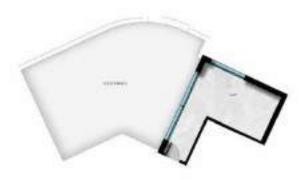

#### **Typical Floor - Appartment A3**

| A3         |         |
|------------|---------|
| Total Area | 125 sqm |

| Reception       | 5.9×5.3   |
|-----------------|-----------|
| Kitchen         | 3.7×2.7   |
| Master Bedroom  | 7.9×3.8   |
| Master Bathroom | 2.4×1.8   |
| Bedroom 01      | 3.5 x 3.5 |
| Bedroom 02      | 3.6 x 3.5 |
| Bathroom        | 2.5 x1.8  |
| Terrace         | 3.6×1.5   |