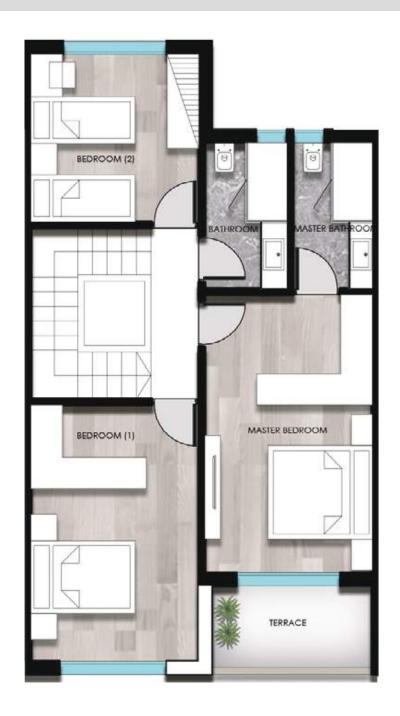

## **Typical Floor - Appartment A4**

| A4              |           |  |
|-----------------|-----------|--|
| Total Area      | 120 sqm   |  |
| Reception       | 7.1 x 3.8 |  |
| Kitchen         | 3.7 x 2.7 |  |
| Master Bedroom  | 7.9 x 3.8 |  |
| Master Bathroom | 2.4x1.8   |  |
| Bedroom 01      | 3.5 x 3.5 |  |
| Bedroom 02      | 3.6 x 3.5 |  |
| Bathroom        | 2.5 x1.8  |  |
| Terrace         | 2.3×2.2   |  |