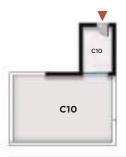

| C10          |        |
|--------------|--------|
| Roof Room    | 11 sqm |
| Roof Terrace | 47 sqm |

| C12          |          |
|--------------|----------|
| Roof Room    | 14 sqm   |
| Roof Terrace | 43.5 sqm |