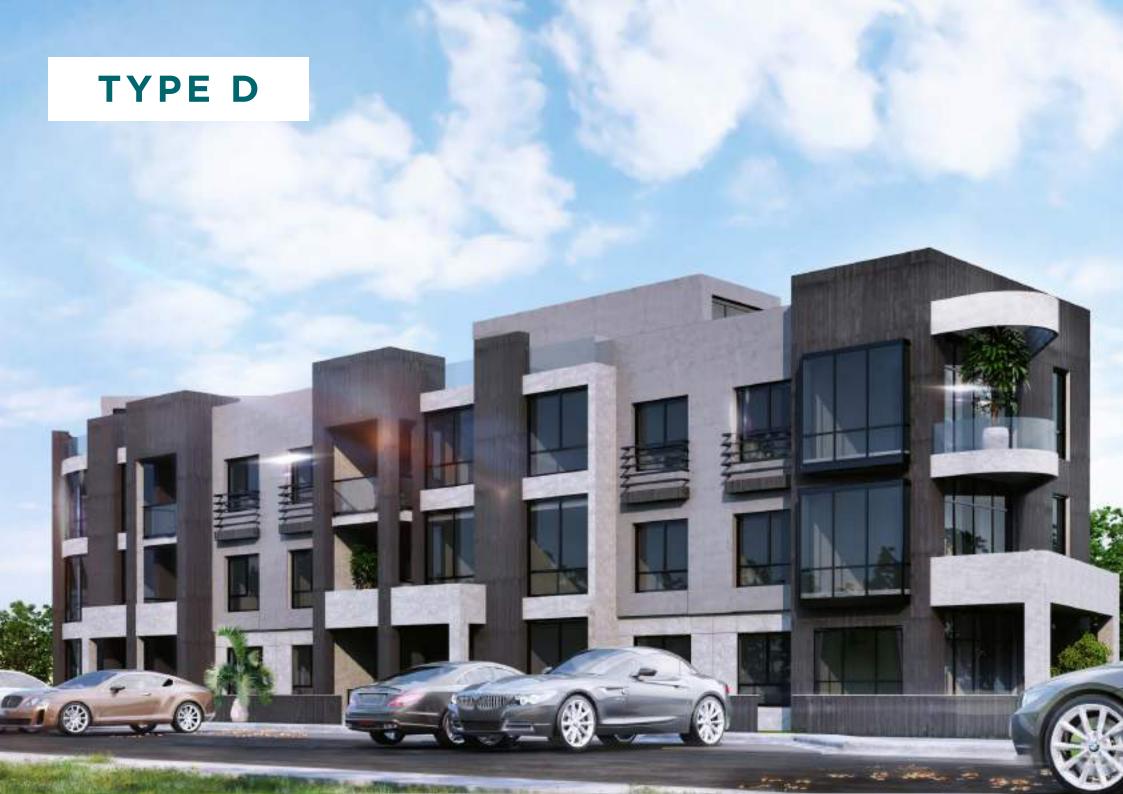

## **Ground Floor - Appartment D1/D4**

| D1              |           |
|-----------------|-----------|
| Total Area      | 130       |
| Garden          | 85 sqm    |
|                 |           |
| Reception       | 7.8 X 4   |
| Kitchen         | 3 X 2.1   |
| Master Bedroom  | 3.8 X 3.3 |
| Master Bathroom | 2.9 X 1.6 |
| Dressing        | 3 x 1.5   |
| Bedroom 01      | 3.3 x 3.2 |
| Bedroom 02      | 3.3 x 3.2 |

| D4         |     |
|------------|-----|
| Total Area | 130 |
|            |     |

| Reception       | 7.8 X 4   |
|-----------------|-----------|
| Kitchen         | 3 X 2.1   |
| Master Bedroom  | 3.8 X 3.3 |
| Master Bathroom | 2.9 X 1.6 |
| Dressing        | 3 x 1.5   |
| Bedroom 01      | 3.3 × 3.2 |
| Bedroom 02      | 3.3 × 3.2 |
| Bathroom        | 2.3 x 2.1 |