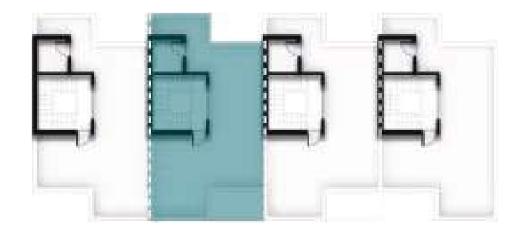

t Floor - Townhouse**





| TH-4-1      |     |
|-------------|-----|
| First Floor | 75  |
| Total Area  | 150 |

| Master Bedroom  | 7 x 3.2   |
|-----------------|-----------|
| Master Bathroom | 2.8 x 3.2 |
| Bedroom 01      | 3.2 x 3.2 |
| Bedroom 02      | 3.2 x 3.2 |
| Bathroom        | 2.8 x 1.6 |

#### **First Floor - Townhouse**





| TH-4-2 |       |     |
|--------|-------|-----|
| First  | Floor | 75  |
| Total  | Area  | 150 |

| Master Bedroom  | 5.3 x 3.2 |
|-----------------|-----------|
| Master Bathroom | 2.8 x 1.5 |
| Bedroom 01      | 4.9 x 3.2 |
| Bedroom 02      | 3.2 x 3.2 |
| Bathroom        | 2.8 x 1.6 |
| Terrace         | 3.1 x 1.6 |





| TH-4-1 |         |        |
|--------|---------|--------|
| Roof   | Room    | 18 sqm |
| Roof   | Terrace | 54 sqm |





| TH-4-2       |        |
|--------------|--------|
| Roof Room    | 18 sqm |
| Roof Terrace | 54 sqm |