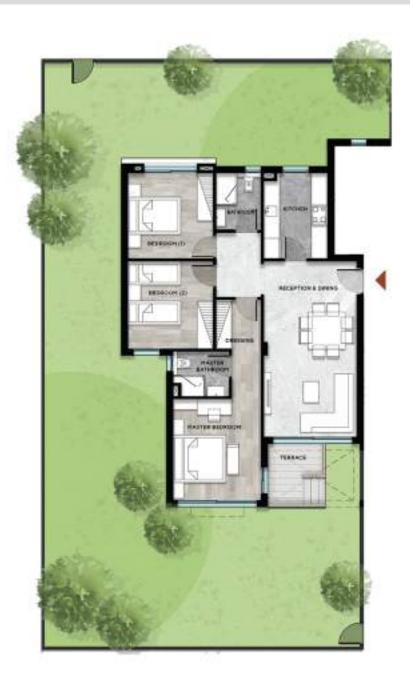

## **Ground Floor - Appartment D1/D4**

| D1              |           |
|-----------------|-----------|
| Total Area      | 130       |
| Garden          | 85 sqm    |
|                 |           |
| Reception       | 7.8 X 4   |
| Kitchen         | 3 X 2.1   |
| Master Bedroom  | 3.8 X 3.3 |
| Master Bathroom | 2.9 X 1.6 |
| Dressing        | 3 x 1.5   |
| Bedroom 01      | 3.3 x 3.2 |
| Bedroom 02      | 3.3 x 3.2 |

# **Ground Floor - Appartment D2/D5**

| D2         |        |
|------------|--------|
| Total Area | 105    |
| Garden     | 40 sqm |

| Reception       | 7.6 x 3.2 |
|-----------------|-----------|
| Kitchen         | 2.9 x 2.1 |
| Master Bedroom  | 5.4 x 3.2 |
| Master Bathroom | 2.1 x 1.8 |
| Bedroom         | 3.3 x 3.2 |
| Bathroom        | 2.1 x 1.8 |
| Terrace         | 3.5 x 2.1 |

#### **Ground Floor - Appartment D3/D6**

Dressing

Bedroom 01

Bedroom 02

2.1 x 1.4

 $3.3 \times 3.2$ 

 $3.3 \times 3.2$ 

Bedroom 01