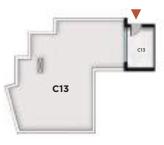

| C13          |        |
|--------------|--------|
| Roof Room    | 11 sqm |
| Roof Terrace | 75 sqm |

| C14          |        |
|--------------|--------|
| Roof Room    | 14 sqm |
| Roof Terrace | 40 sqm |