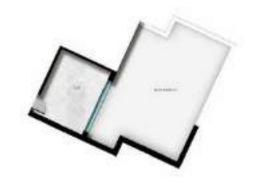

# **Ground Floor - Appartment A1/A2**

| A1/A2               |         |
|---------------------|---------|
| Total Area          | 120 sqm |
| Ground Floor Garden | 170 sqm |

| Reception       | 6.9 x 3.8 |
|-----------------|-----------|
| Kitchen         | 3.5 x 2.7 |
| Master Bedroom  | 7.9 x 3.8 |
| Master Bathroom | 2.4 x 1.8 |
| Bedroom 01      | 3.5 x 3.5 |
| Bedroom 02      | 3.6 x 3.5 |
| Bathroom        | 2.5 x1.8  |
| Terrace         | 2.4×2.2   |