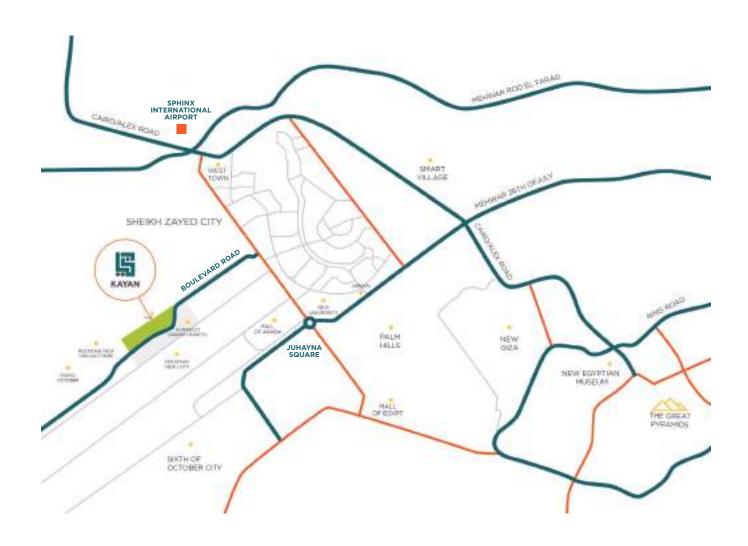

# LOCATION

Kayan's strategic location unites the best of both worlds, offering direct access Alexandria Desert Road as well as being a few minutes away from the heart of Sheikh Zayed. Various landmarks are only a short drive away, including Juhayna Square, Mall of Arabia and Arkan (7 minutes) and Sphinx International Airport (12 minutes).