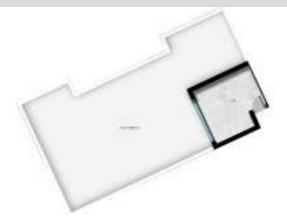

## **Typical Floor - Appartment A4**

| A4              |           |  |
|-----------------|-----------|--|
| Total Area      | 120 sqm   |  |
| Reception       | 7.1 x 3.8 |  |
| Kitchen         | 3.7 x 2.7 |  |
| Master Bedroom  | 7.9 x 3.8 |  |
| Master Bathroom | 2.4x1.8   |  |
| Bedroom 01      | 3.5 x 3.5 |  |
| Bedroom 02      | 3.6 x 3.5 |  |
| Bathroom        | 2.5 x1.8  |  |
| Terrace         | 2.3×2.2   |  |